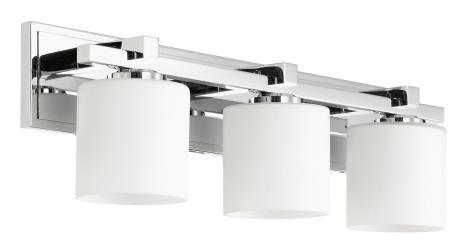

## 5369-3-14

3 Light Transitional Chrome Vanity

| Project:      |  |
|---------------|--|
| Location:     |  |
| Fixture Type: |  |
| Catalog #:    |  |

| DETAILS            |               |
|--------------------|---------------|
| FINISH:            | Chrome        |
| MATERIALS:         | Steel   Glass |
| DIFFUSER MATERIAL: | Glass         |
| LOCATION:          | Damp Listed   |

| DIMENSIONS |        |
|------------|--------|
| HEIGHT:    | 7.75"  |
| WIDTH:     | 24.00" |
| EXTENSION: | 6.00"  |
| SHADE:     |        |
| HEIGHT:    | 5.00"  |
| DIAMETER:  | 4.75"  |

| LIGHT SOURCE      |                  |
|-------------------|------------------|
| NUMBER OF LIGHTS: | 3 Light          |
| SOCKET BASE:      | Medium Base Lamp |
| WATTAGE:          | 100 Watt         |

| MOUNTING           |                      |
|--------------------|----------------------|
| MOUNTING LOCATION: | Wall Mounted         |
| BACKPLATE:         | H 4.50" x Dia 24.00" |

| SHIPPING | Parcel |
|----------|--------|
| HEIGHT:  | 15.50" |
| LENGTH:  | 16.50" |
| WIDTH:   | 27.50" |
| WEIGHT:  | 5.8lbs |